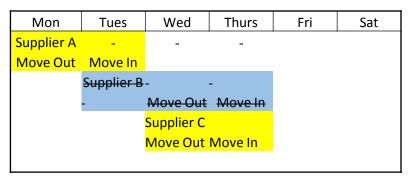

#### Example 4: is a 12/01/2016 - 12/31/2016 Bill Period \*Three consecutive day switches

Enrollment received on 12/19/2016 Supplier A finals on 12/19/2016 Supplier B starts on 12/20/2016

Enrollment received on 12/20/2016 Supplier B finals on 12/21/2016 Supplier C starts on 12/22/2016

Enrollment received on 12/21/2016 the contract date is later than Supplier C Supplier C is rescinded Supplier D starts on 12/22/2016

|     | DEC | EME | BER | 20  | 16  |     |
|-----|-----|-----|-----|-----|-----|-----|
| SUN | MON | TUE | WED | THU | FRI | SAT |
|     |     |     |     | 1   | 2   | 3   |
| 4   | 5   | 6   | 7   | 8   | 9   | 10  |
| 11  | 12  | 13  | 14  | 15  | 16  | 17  |
| 18  | 19  | 20  | 21  | 22  | 23  | 24  |
| 25  | 26  | 27  | 28  | 29  | 30  | 31  |