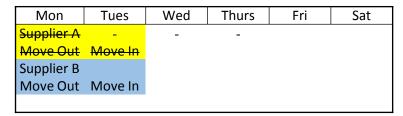

#### Example 3: is a 12/01/2016 - 12/31/2016 Bill Period \*Two consecutive day switches

Enrollment received on 12/19/2016 Supplier A finals on 12/19/2016 Supplier B starts on 12/20/2016

Enrollment received on 12/20/2016 Supplier B finals on 12/21/2016 Supplier C starts on 12/22/2016