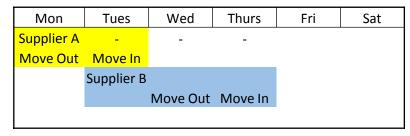

#### Example 2: is a 12/01/2016 - 12/31/2016 Bill Period \*Switch on Saturday

Enrollment received on 12/23/2016 Supplier A finals on 12/23/2016 Supplier B starts on 12/24/2016