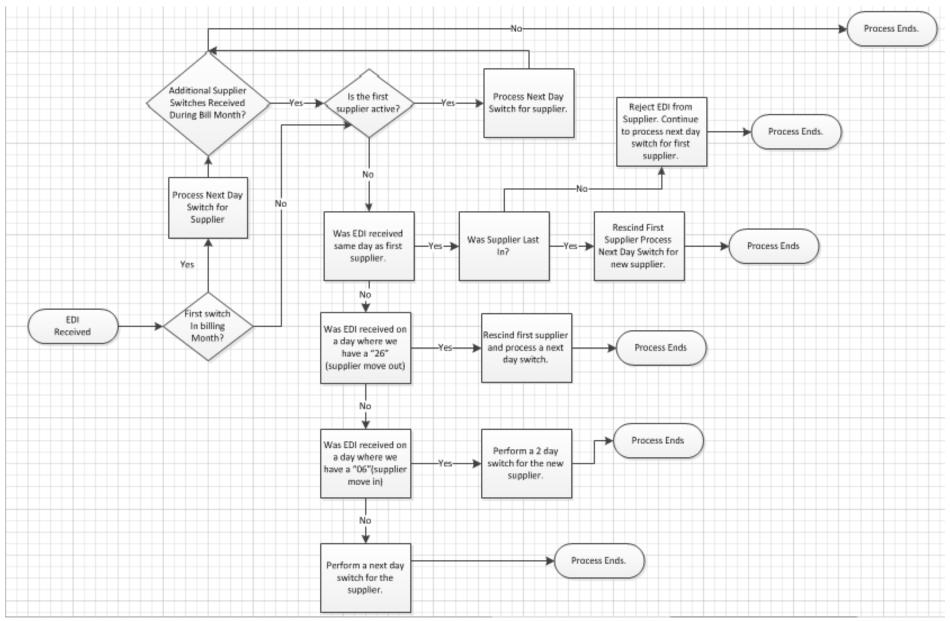

# **Accelerated Switching Rules:**

Next Day enrollment unless multiple activity. Enrollments are next day in all instances except when we have consecutive activity that takes place on the account within a day or two of an enrollment. (Move-Out reflects final day with current supplier.....Move-In reflects first day of new supplier.)

### **Examples:**

**Scenario #1.** If we have no additional activity prior to supplier becoming active, perform a next day switch.

**Scenario #3.** If we receive a switch request the day of a supplier move in, perform a 2 day switch for the new supplier.

**Scenario #2.** If we receive another EDI on the same day as an enrollment taking place, we will use last in rules to determine which supplier receives that customer.

**Scenario #4.** If we receive a switch request on the day of a supplier move out, rescind previous supplier and perform a next day switch.