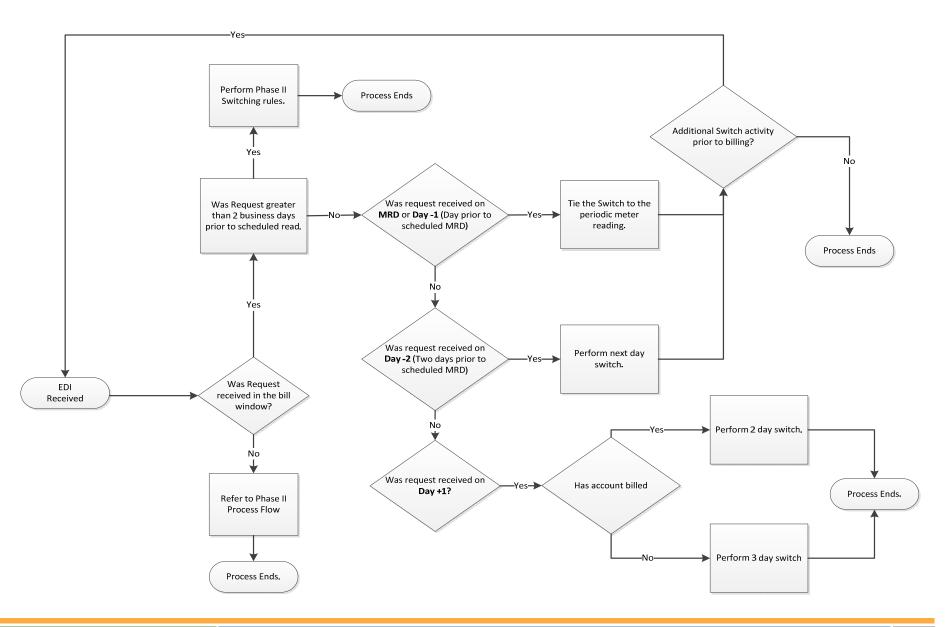

# **Acceleratd Switching Details: Bill Window**

- If EDI is received greater than 2 days prior to scheduled meter read date (MRD), follow Outside Bill Window Rules, as outlined on prior slide
- If EDI is received either (1) the day prior to scheduled MRD, or (2) on day of scheduled MRD, switch customer on cycle
- If EDI is received one day after scheduled meter read, determine the following:
  - Has the customer been billed?
    - If YES, complete 2 day switch
    - If **NO**, perform 3 day switch
- IF EDI is received greater than 2 days after scheduled MRD, follow Outside Bill Window Rules, as outlined on prior slide

Note: Meter read schedule can be found on the FE Website. Customer specific meter read schedules can be found on the eligible customer list under "meter read cycle" and also can be found on the 867 IU/HU under "bill cycle".