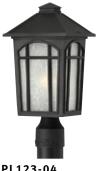

Black or Tannery Bronze Clear Beveled Glass

PL123-03 11" x 18.5' 3-60 w candelabra bulb

PLW017-03 100 w medium-base bulb

Sienna Seeded Glass

PL123-04 7.75" x 16" 100 w medium-base bulb

PLW017-04 7.75" x 12.5" 100 w medium-base bulb