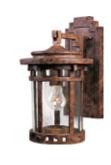

6.6" x 17.9" 100 w medium-base bulb

PLW017-01 6.6" x 17.1" 100 w medium-base bulb

Black, White or Tannery Bronze Clear Beveled Glass

9.25" x 24.5" 100 w medium-base bulb

PLW017-02 7" x 15.5" 100 w medium-base bulb