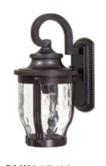

**Textured Black** Clear Seeded Glass

PL123-10 10" x 24' 3-60 W CANDELABRA BILLB

PLW017-10 8" x 16.25' 100 W MEDIUM-BASE BILLB

Corona Bronze Clear Hammered Glass

PL123-11 9.5" x 23.75 2-60 W CANDELABRA BULB