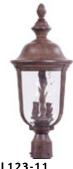

**Textured Black** Clear Seeded Glass

PL123-10 10" x 24' 3-60 W CANDELABRA BILLB

PLW017-10 8" x 16.25' 100 W MEDIUM-BASE BILLB

Corona Bronze Clear Hammered Glass

PL123-11 9.5" x 23.75 2-60 W CANDELABRA BULB