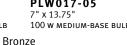

Black or Oil-Rubbed Bronze **Amber Glass** 

PL123-05 100 W MEDIUM-BASE BULB

PLW017-05 7" x 13.75" 100 w medium-base bulb

PL123-06 8" x 16.25" 100 w medium-base bulb

PLW017-06 8" x 14.5" 100 w medium-base bulb