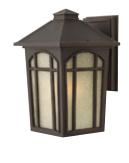

Black or Oil-Rubbed Bronze **Amber Glass** 

PL123-05 100 W MEDIUM-BASE BULB

PLW017-05 7" x 13.75" 100 w medium-base bulb

PL123-06 8" x 16.25" 100 w medium-base bulb

PLW017-06 8" x 14.5" 100 w medium-base bulb