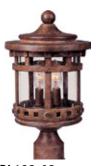

Black or Tannery Bronze Clear Beveled Glass

PL123-03 11" x 18.5' 3-60 w candelabra bulb

PLW017-03 100 w medium-base bulb

Sienna Seeded Glass

PL123-04 7.75" x 16" 100 w medium-base bulb

PLW017-04 7.75" x 12.5" 100 w medium-base bulb