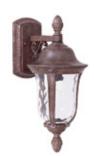

Black or Oil-Rubbed Bronze **Amber Glass** 

PL123-05 100 W MEDIUM-BASE BULB

PLW017-05 7" x 13.75" 100 w medium-base bulb

PL123-06 8" x 16.25" 100 w medium-base bulb

PLW017-06 8" x 14.5" 100 w medium-base bulb