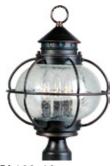

PL123-08 10" x 22.5" 100 w medium-base bulb

PLW017-08 100 w medium-base bulb

Oil-Rubbed Bronze or Black Satin Etched Glass

Bronze Seeded/Wilshire Glass

PL123-09 10.25" x 23.75" 200 W MEDIUM-BASE BULB

PLW017-09 8.25" x 17.75 150 W MEDIUM-BASE BULB