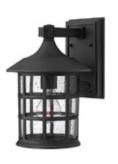

PLW017-16 7" x 11.5" 100 W MEDIUM-BASE BULB 100 W MEDIUM-BASE BULB

Oil-Rubbed Bronze Clear Seeded Glass

PL125-17 10" x 25"

3-60 W CANDELABRA BULB

PLW017-17 7.75" x 21"

2-60 W CANDELABRA BULB

Vintage Rust or Black Clear Glass