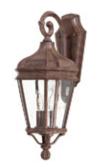

PLW017-14

8" x 12.25"

PL125-15 9" x 16.38"

100 W MEDIUM-BASE BULB

150 W MEDIUM-BASE BULB

PLW017-15 7" x 10.5" 100 W MEDIUM-BASE BULB

Aged Bronze Light Umber Etched Seeded Glass

PL125-16 11" x 20.5"