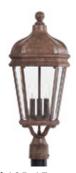

PLW017-16 7" x 11.5" 100 W MEDIUM-BASE BULB 100 W MEDIUM-BASE BULB

Oil-Rubbed Bronze Clear Seeded Glass

PL125-17 10" x 25"

3-60 W CANDELABRA BULB

PLW017-17 7.75" x 21"

2-60 W CANDELABRA BULB

Vintage Rust or Black Clear Glass