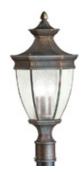

PL125-18 11.5" x 25.25"

3-60 W CANDELABRA BULB

PLW017-18 9.5" x 16" 150 W MEDIUM-BASE BULB

**Tannery Bronze** Clear Seeded Glass

\*For 36 months with approved credit