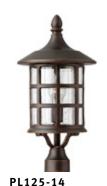

PL125-13 11" x 16.75"

PLW017-13 9" x 12" 100 W MEDIUM-BASE BULB 100 W MEDIUM-BASE BULB

Oil-Rubbed Bronze **Etched Opal Glass** 

10" x 20.25"

100 w medium-base bulb

Oil-Rubbed Bronze, Old Penny or Black Clear Seeded Glass

PLW017-14

8" x 12.25"

PL125-15 9" x 16.38"

100 W MEDIUM-BASE BULB

150 W MEDIUM-BASE BULB

PLW017-15 7" x 10.5" 100 W MEDIUM-BASE BULB

Aged Bronze Light Umber Etched Seeded Glass

PL125-16 11" x 20.5"