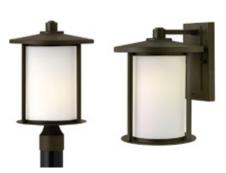

PL125-13 11" x 16.75"

PLW017-13 9" x 12" 100 W MEDIUM-BASE BULB 100 W MEDIUM-BASE BULB

Oil-Rubbed Bronze **Etched Opal Glass** 

10" x 20.25"

100 w medium-base bulb

Oil-Rubbed Bronze, Old Penny or Black Clear Seeded Glass