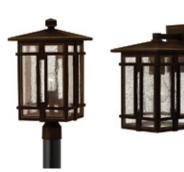

PL125-13 11" x 16.75"

PLW017-13 9" x 12" 100 W MEDIUM-BASE BULB 100 W MEDIUM-BASE BULB

Oil-Rubbed Bronze **Etched Opal Glass** 

10" x 20.25"

100 w medium-base bulb

Oil-Rubbed Bronze, Old Penny or Black Clear Seeded Glass