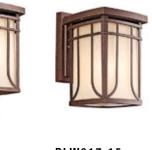

PLW017-14

8" x 12.25"

PL125-15 9" x 16.38"

100 W MEDIUM-BASE BULB

150 W MEDIUM-BASE BULB

PLW017-15 7" x 10.5" 100 W MEDIUM-BASE BULB

Aged Bronze Light Umber Etched Seeded Glass

PL125-16 11" x 20.5"

PLW017-16 7" x 11.5" 100 W MEDIUM-BASE BULB 100 W MEDIUM-BASE BULB

Oil-Rubbed Bronze Clear Seeded Glass

PL125-17 10" x 25"

3-60 W CANDELABRA BULB

PLW017-17 7.75" x 21"

2-60 W CANDELABRA BULB

Vintage Rust or Black Clear Glass