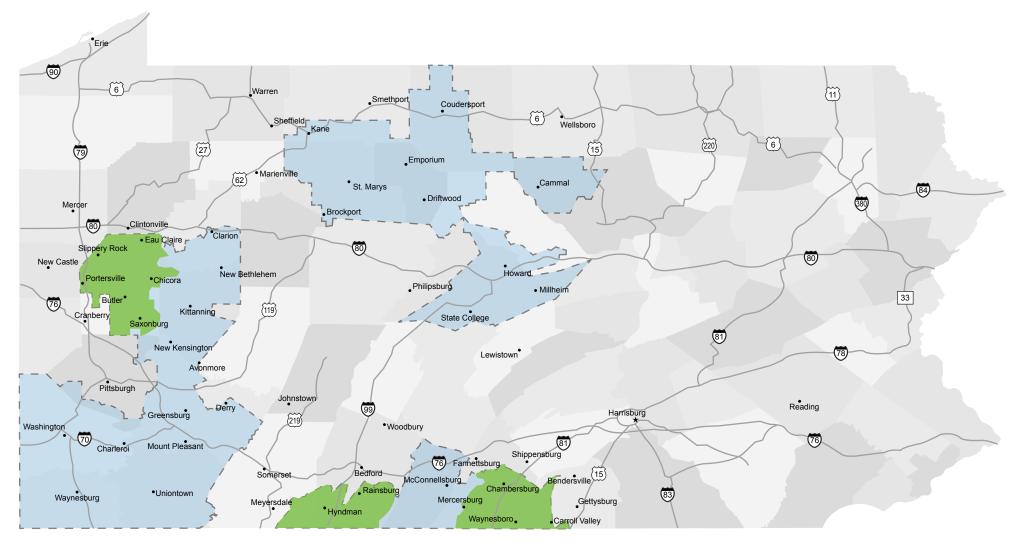

## West Penn Power Smart Meter Installation Schedule

Please note: Billing with automated register reads is scheduled to begin in the first quarter of 2017 for West Penn Power, following integration with production systems. Availability of interval data will occur in the first quarter of 2017.

## Approximate installation dates:

Butler Area: January 2016 – June 2016 Hyndman Area: April 2016 – May 2016 Waynesboro Area: May 2016 – December 2016

3 2017 - mid-2019\*

\*Maps will be updated each year to reflect future deployment areas in more detail