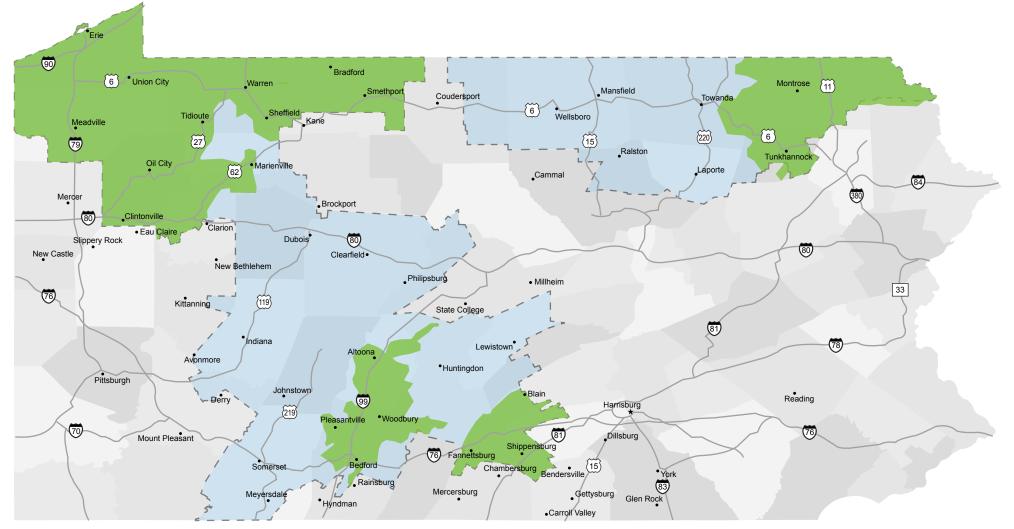

## Penelec Smart Meter Installation Schedule

Please note: Billing with automated register reads is scheduled to begin in the first quarter of 2017 for Penelec, following integration with production systems. Availability of interval data will occur in the first quarter of 2017.

Produced by FirstEnergy's Communications Department COMM6844-09-15-JG-DP

> \*Maps will be updated each year to reflect future deployment areas in more detail

## Approximate installation dates:

Meadville Area: Oil City Area: Erie Area: Warren Area: Bradford Area: Altoona Area: Montrose Area: 📜 2017 – mid-2019\*

January 2016 - March 2016 January 2016 - October 2016 March 2016 - December 2016 February 2016 - July 2016 July 2016 - November 2016 Shippensburg Area: October 2016 - January 2017 September 2016 - May 2017 November 2016 - February 2017