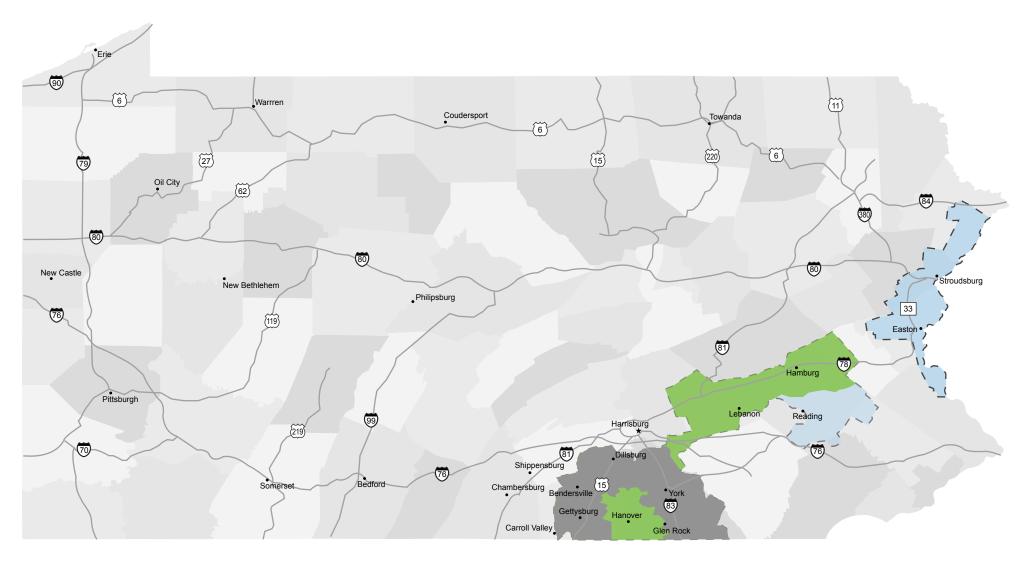

## Met-Ed Smart Meter Installation Schedule

Please note: Billing with automated register reads is scheduled to begin in the first quarter of 2017 for Met-Ed, following integration with production systems. Availability of interval data will occur in the first quarter of 2017.

## Approximate installation dates:

■ 2016 Deployment\*

Jan 2017 - May 2017 Hanover Area: Lebanon Area: May 2017 - Dec 2017 Hamburg Area:

Dec 2017 - Mar 2018

\* Some installations in Gettysburg and York areas will continue in 2017. \*\* Maps will be updated each year to reflect future deployment areas in more detail.

2018 - mid-2019\*\*