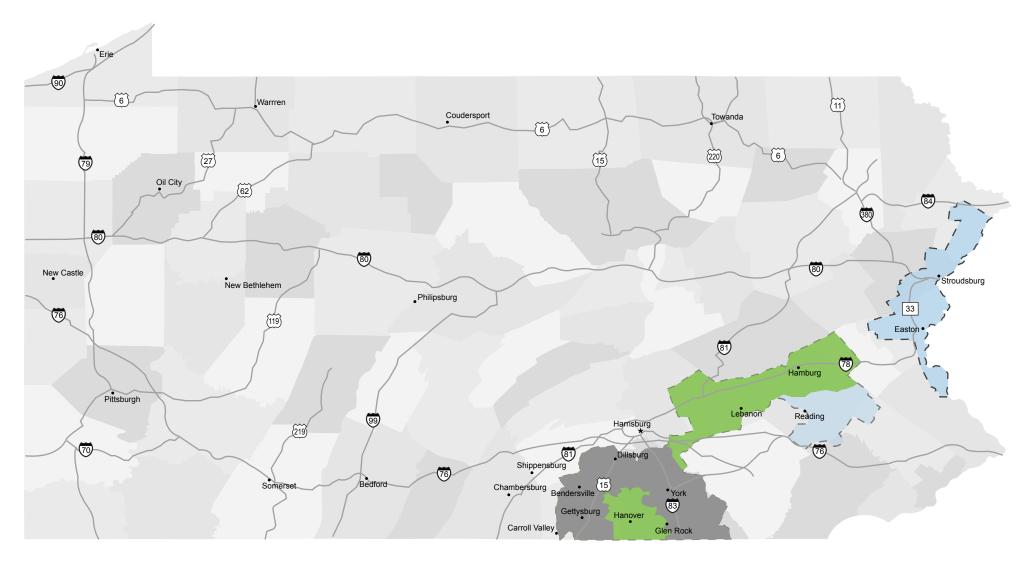

## Approximate installation dates:

■ 2016 Deployment\*

Hanover Area: Jan 2017 – Apr 2017 Lebanon Area: May 2017 – Dec 2017 Hamburg Area: Nov 2017 – Feb 2018

\*\* Maps will be updated each year to reflect future deployment areas in more detail.

\* Some installations in Gettysburg and

York areas will continue in 2017.

2018 - mid-2019\*\*