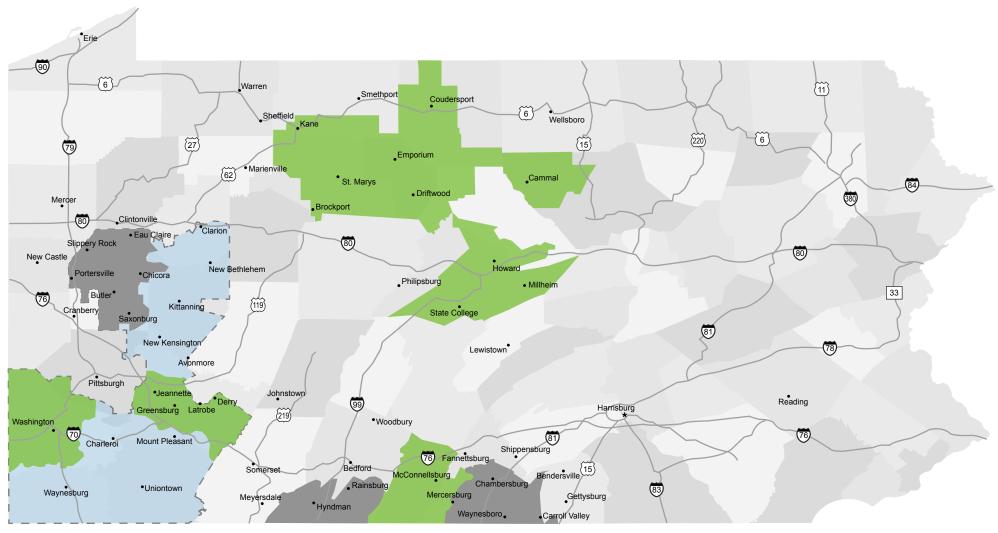

## West Penn Power Smart Meter Installation Schedule

Please note: Billing with automated register reads is scheduled to begin in the first quarter of 2017 for West Penn Power, following integration with production systems. Availability of interval data will occur in the first quarter of 2017.

## Approximate installation dates:

2016 Deployment

McConnellsburg Area: Jan 2017 – Apr 2017
Washington Area: May 2017 – Apr 2018
Latrobe Area: Aug 2017 – Dec 2017
State College Area: Aug 2017 – May 2018
St. Mary's Area: Sep 2017 – Feb 2018
Jeannette Area: Nov 2017 – Aug 2018

2018 – mid-2019\*