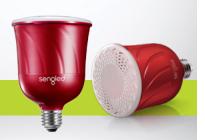

Sengled Pulse Pair Starter Kit, LED smart bulb with wireless JBL® Bluetooth® speaker.

### The Sengled Pulse Pair starter kit is easy to use:

- Simply twist the Sengled Pulse into any standard light socket
- Download the app and play music (no wires or difficult installation)
- · Control light brightness, volume and set equalizer wirelessly
- Connect with Bluetooth® and stream music from any mobile device
- Connect 1 Pulse Master bulb with up to 7 Pulse Satellite bulbs and experience whole-home sound

For **\$99.99**, Pulse Pair starter kit includes 1 Pulse Master bulb and 1 Pulse Satellite bulb