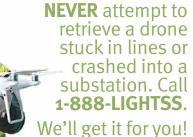

## **DRONE SAFETY TIP**

Flying a Drone? Stay at least 200 feet away from power lines and electrical equipment!

Scan the QR code and join Max Safety to play the Drone Safety Zone game!

Max Safety

Visit firstenergycorp.com/publicsafety to learn about FirstEnergy's *"Stop. Look. Live.*" safety campaign to educate the public about staying safe around electricity and near power lines and equipment.