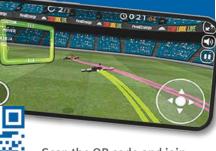

## **DRONE SAFETY TIP**

Flying a Drone? Stay at least 200 feet away from power lines and electrical equipment!

Scan the QR code and join Max Safety to play the Drone Safety Zone game!

Max Safety

Visit firstenergycorp.com/publicsafety to learn about FirstEnergy's *"Stop. Look. Live.*" safety campaign to educate the public about staying safe around electricity and near power lines and equipment.