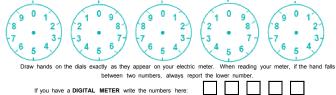

To provide a customer meter reading, use the dials provided and enter the reading on-line at www.firstenergycorp.com/aboutyourbill or by calling 1-800-686-0021. Have the date you took the reading available. If this is to avoid a scheduled estimate, please check the front of the bill for entry dates.

## Provide reading by telephone or on-line only: DO NOT MAIL

If you have a DIGITAL METER write the numbers here: