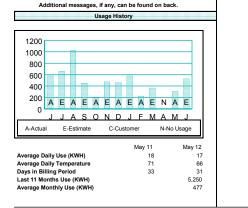

| Messages                                                                                                           | Account Summarv                                                                 | Amount Due           |
|--------------------------------------------------------------------------------------------------------------------|---------------------------------------------------------------------------------|----------------------|
| To avoid a 1.25% Late Payment Charge being added to your bill,                                                     | Previous Balance                                                                | 0.00                 |
| please pay the Amount Due by the Due Date.                                                                         | Payments/Adjustments                                                            | -0.00                |
| Your current PRICE TO COMPARE for generation and transmission                                                      | Balance at Billing on Jun 01, 2012                                              | 0.00                 |
| from West Penn Power is listed below. For you to save, a supplier's                                                | West Penn Power - Consumption                                                   | 0.00                 |
| price must be lower.                                                                                               | Any Supplier                                                                    | 0.00                 |
| Domestic Service - \$\$\$ - \$ cents per KWH                                                                       | Total Current Charges                                                           | ``\$'\$\$            |
| Your next meter reading will be estimated. See the back of the bill to provide a customer reading by Jun 27, 2012. | Total owed by Jun 21, 2012<br>As a Checkless customer - Total charges of \$0.00 |                      |
| Your bill includes \$0 in PA taxes, of which \$0.00 is PA gross                                                    | will be deducted from your account on Jun 21, 2012                              |                      |
| receipts tax.                                                                                                      | Usage Information for Meter Number '\$\$\$\$\$\$                                |                      |
| Generation prices and charges are set by the electric generation                                                   | May 29, 2012 KWH Reading (Estimate)                                             | 000                  |
| supplier you have chosen. The Public Utilities Commission regulates                                                | Apr 29, 2012 KWH Reading (Latinate)                                             | 000                  |
| distribution prices and services. The Federal Energy Regulatory                                                    | KWH used                                                                        | 00                   |
| Commission regulates transmission prices and services.                                                             | Charges From West Penn Power                                                    |                      |
|                                                                                                                    | Customer Number: 000000000 000000000                                            |                      |
|                                                                                                                    | Rate: Domestic Service WP-RS10D                                                 |                      |
|                                                                                                                    | Customer Distribution Charge                                                    | .00                  |
|                                                                                                                    | Distribution Charge 0 KWH x 0.000                                               | 0.00                 |
|                                                                                                                    | FirstEnergy Merger Credit                                                       | -0.00                |
|                                                                                                                    | Smart Meter Charge 0 KWH x 0.000                                                | 0.00                 |
|                                                                                                                    | State Tax Surcharge                                                             | -0.00                |
|                                                                                                                    | Current Consumption Bill Charges                                                |                      |
|                                                                                                                    | Billing Information for 5 bmGi dd']Yf                                           |                      |
|                                                                                                                    | 00 Any Street Anytown, OH 00000                                                 |                      |
|                                                                                                                    | Customer Service: 1-000-000-0000                                                |                      |
|                                                                                                                    | Account Number: 0000000000 Rate: BILL-READY                                     |                      |
|                                                                                                                    | Any Supplier<br>Billing Period: Apr 29, 2012 to May 29, 2012                    |                      |
|                                                                                                                    | Commodity Charge 0 Kwh @ 0.0000                                                 | \$'\$\$              |
|                                                                                                                    | Total '5 brigi dd']Yf Current Charges                                           | `\$`\$ <b>'</b> \$\$ |
|                                                                                                                    | Detail Payment and Adjustment Information                                       |                      |
|                                                                                                                    | 05/21/12 Payment                                                                | -0.00                |
|                                                                                                                    | Account Balances by Company                                                     |                      |
|                                                                                                                    | Previous Payments/ Current                                                      | Amount               |
|                                                                                                                    | Balance Adjustments Charges                                                     | Due                  |
|                                                                                                                    | West Penn Power 0.00 0.00 0.00                                                  | 0.00                 |
|                                                                                                                    | Any Supplier 0.00 0.00 0.00                                                     | 0.00                 |
|                                                                                                                    | Total 0.00 0.00 0.00                                                            | 0.00                 |
|                                                                                                                    |                                                                                 |                      |