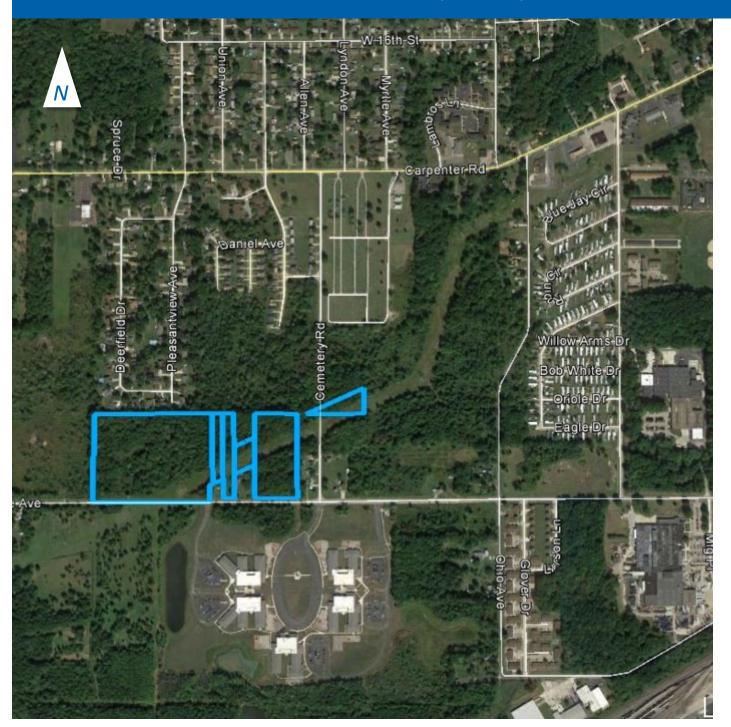

## Land available: Wade Ave. & Cemetery Rd., Saybrook Township, Ashtabula County, OH

# of Parcels: 6

# of Acres: ≈ 25.3

Land Use: Unknown

**Coordinates:** 41.874939°, -80.817529°

Parcel #:

48000034100; 480000034200; 480000034500; 480000034700; 480000034300; 480000034400

The Cleveland Electric Illuminating Company ("CEI") will reserve easements or other necessary property interests for present / future facilities. CEI will reserve all mineral rights. All property availability is subject to further internal review.