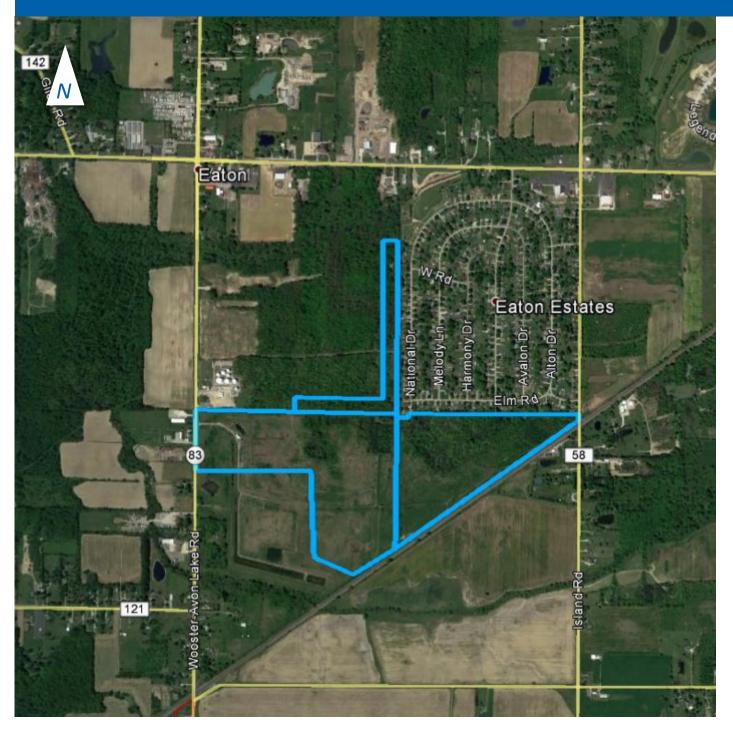

## Land available: Wooster-Avon Lake Rd. & Island Rd., Grafton, Lorain County, OH

# of Parcels: 3

# of Acres: ≈ 146

**Land Use:** Industrial/Commercial/Residential **Coordinates:** 41.301674°, -82.011685°

Parcel #: 110004500045, 1100037000018,

portion of 1100044000005

The Cleveland Electric Illuminating Company ("CEI") will reserve easements or other necessary property interests for present / future facilities. CEI will reserve all mineral rights. All property availability is subject to further internal review.