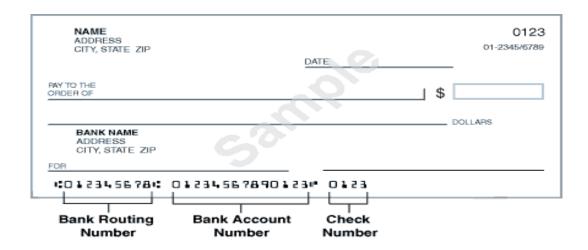

## **Tips for Completing the Account Information**

- Select type of authorization (New, Change, Cancel)
- Enter name of the Financial Institution for each account
- Select type of account (Checking or Savings)
- Enter Flat Amount if Other Account
- Enter 9 digit Bank Routing Number (see example below)
- Enter Bank Account Number (see example below)

**Note**: Verify the Bank Routing Number and Bank Account Number with your Financial Institution

- 4. Sign and Date the form
- 5. Attach a voided check or a photocopy of a check (not a deposit slip)
- 6. Send completed form to: